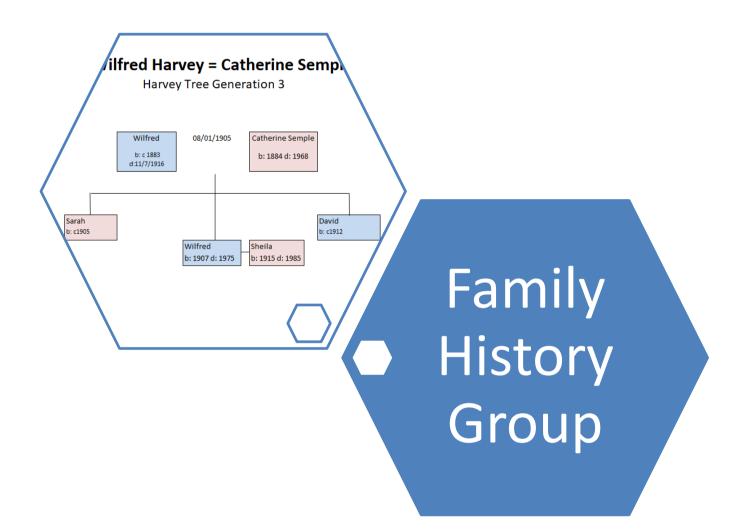

#### Introduction

The Warrington U3A Family History Group has put together this booklet to help old and new members alike<sup>1</sup>.

It contains some explanations about a variety of the resources we use on a regular basis and what they tell us, and suggests what type of information may be found on these sources.

The Family Historian usually finds themself meeting most, if not all, of these documents, images, records and certificates during the time spent researching their family history. For a person new to family history, much of this can be confusing and difficult to interpret. Hopefully, the information in this booklet might cast some light on the 'what and why' of the information it could reveal.